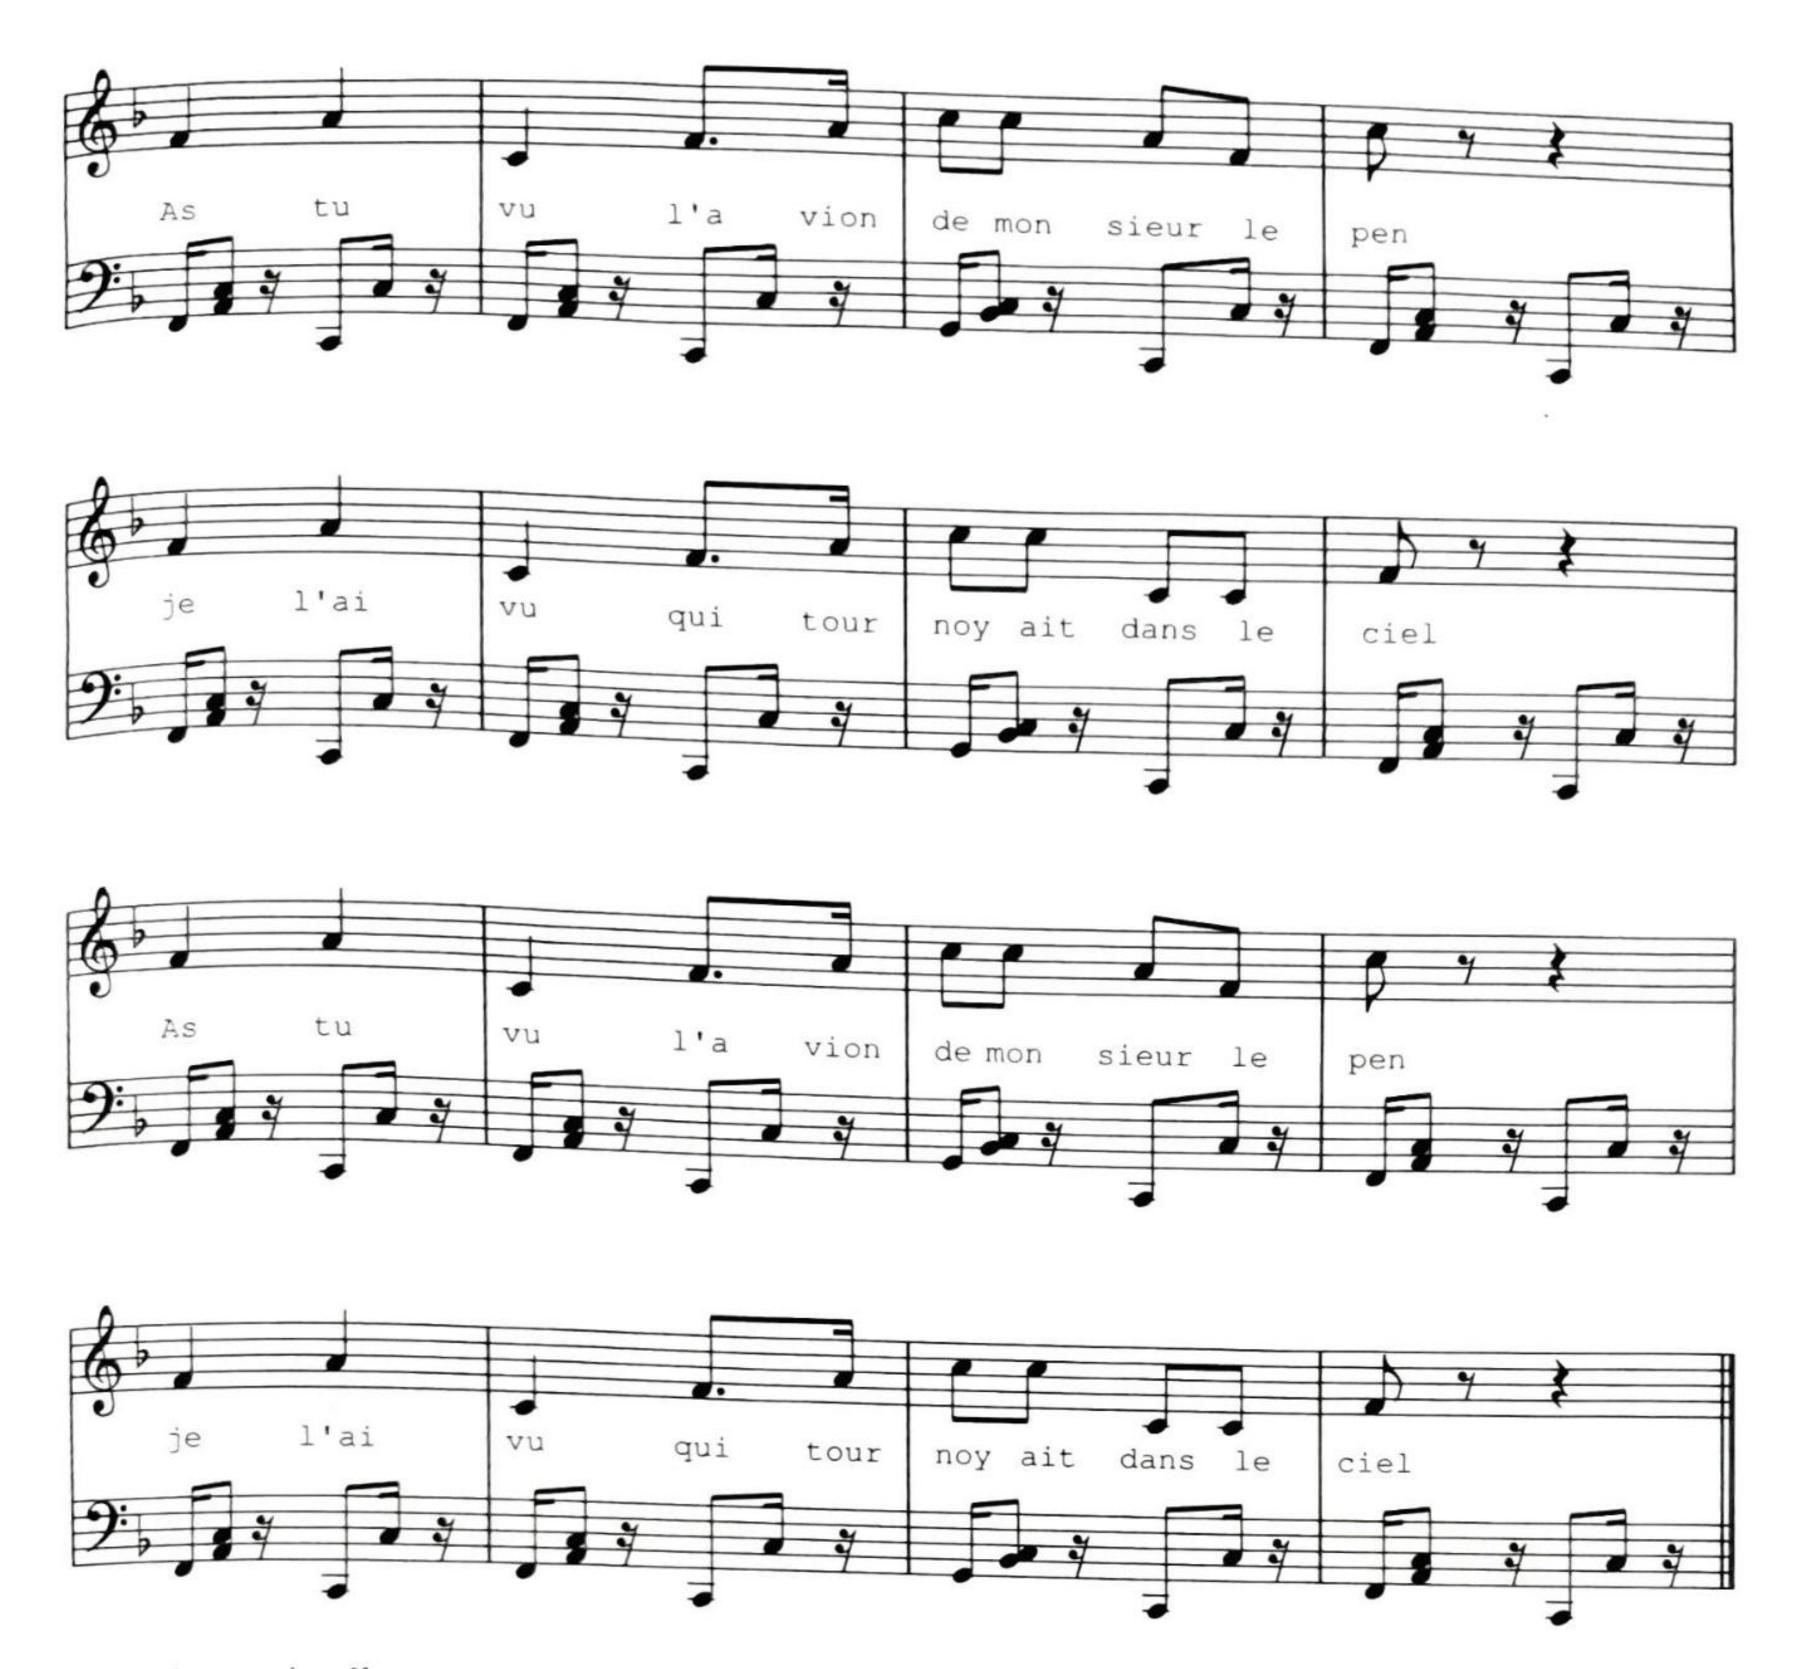

refrain du vidé lepen page 17

As tu vu l'avion de monsieur lepen ? Je l'ai vu qui tournoyait dans le ciel ! (4 fois)

refrain du vidé lepen page 17