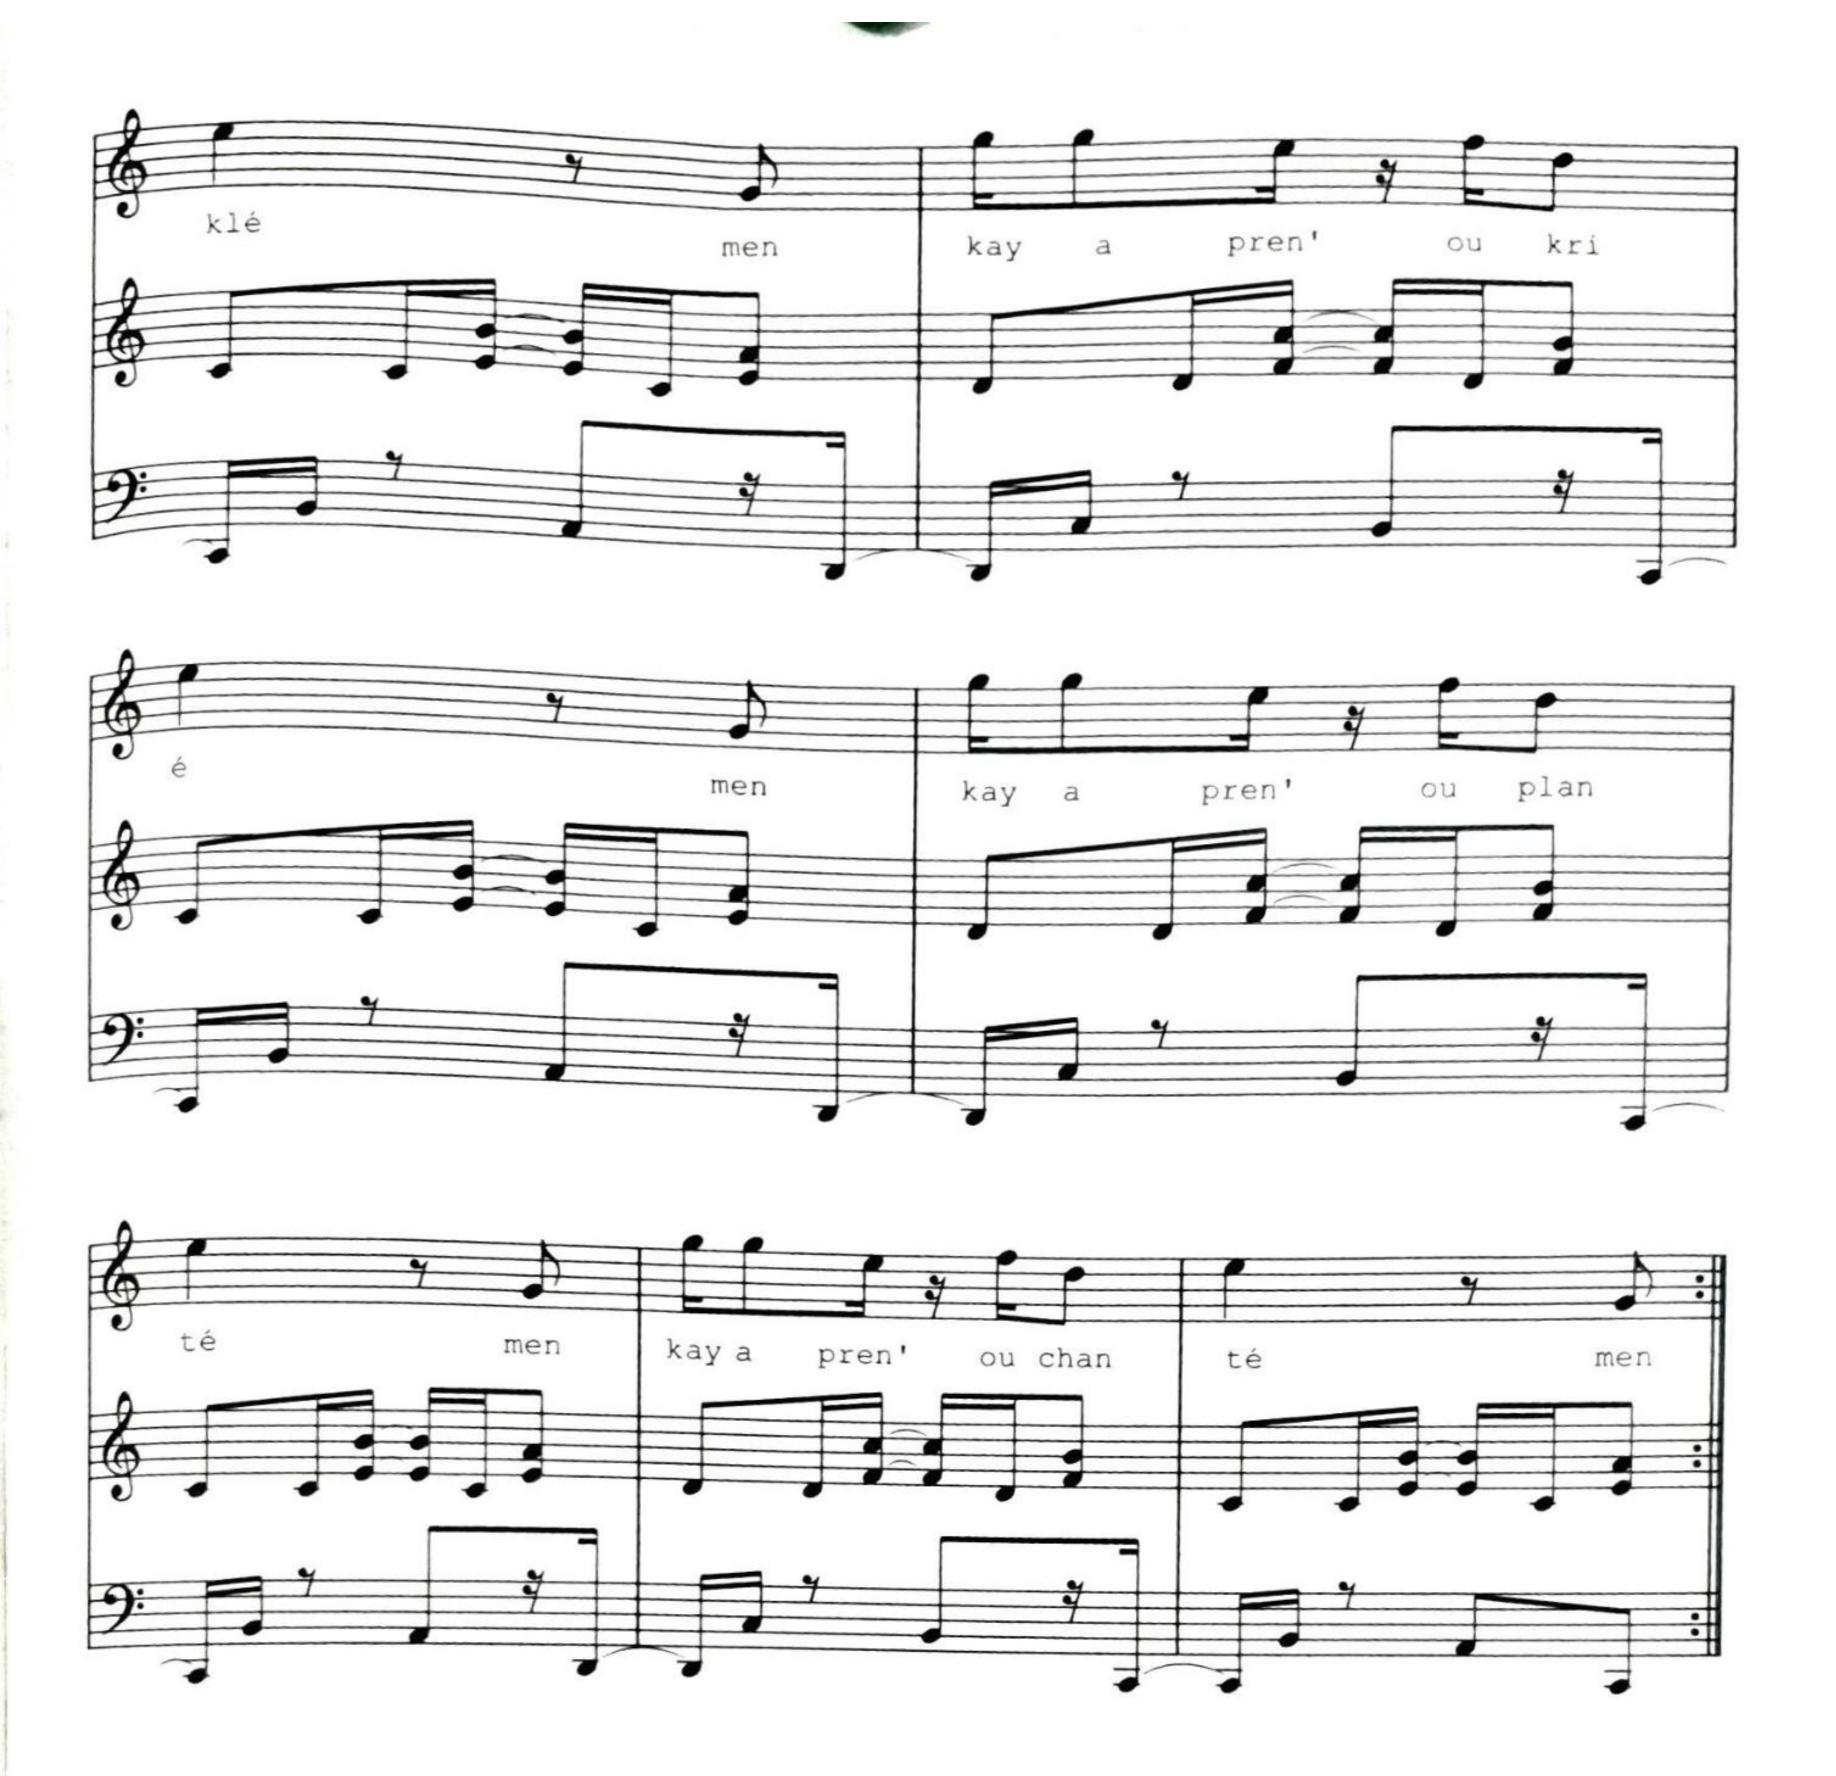

sans tempo Mwen kay apren'n ou (4 fois)

Men kay apren'n ou sèklé
Men kay apren'n ou krié
Men kay apren'n ou planté
Men kay apren'n ou chanté
Men kay apren'n ou dansé
Men kay apren'n ou vidé
Men kay apren'n ou ripasé
Men kay apren'n ou fè manjé
Men kay apren'n ou étiré
Men kay apren'n ou le lou
Men kay apren'n ou fè lanmou
Men kay apren'n ou sèklé
Men kay apren'n ou vidé

# Tout' bagay Vidé camaval Djo DÉSORMO